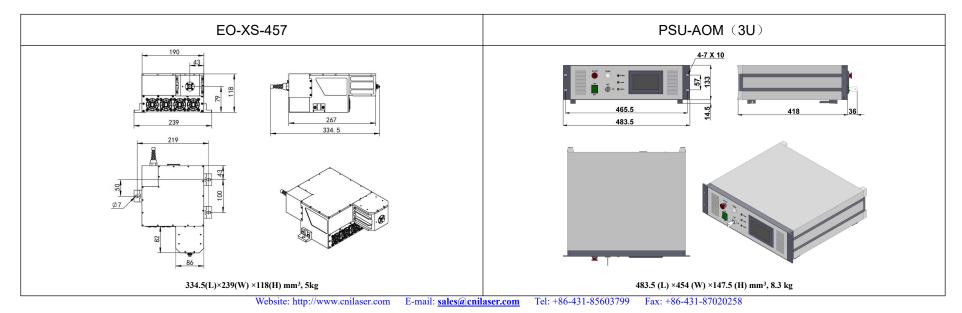

DATA SHEET

**EO-XS-457**/ $1 \sim 15 \mu J/150 mW$ 

## SPECIFICATIONS

| Wavelength (nm)                         | 457±1                                                          |
|-----------------------------------------|----------------------------------------------------------------|
| Operating mode                          | Electro-optic Q-switched                                       |
| Average power (W)                       | 1~150mW (150mW@10kHz)                                          |
|                                         | Average power (W) = Single pulse energy (mJ) * Rep. rate (kHz) |
| Single pulse energy (µJ)                | 1~15(15μJ @10kHz)                                              |
| Rep. rate (kHz)                         | 10                                                             |
| Pulse duration (ns)                     | ~3 @10kHz                                                      |
| Peak power (kW)                         | 1~5 (5kW@10kHz)                                                |
| Ave power stability (over 4 hours)      | <3%, <5%                                                       |
| Warm-up time (minutes)                  | <10                                                            |
| Beam divergence, full angle (mrad)      | <3                                                             |
| Beam diameter at the aperture (1/e2,mm) | <2                                                             |
| Beam height from base plate (mm)        | 79                                                             |
| Cooled method                           | Air cooled                                                     |
| Operating temperature (°C)              | 10~35                                                          |
| Power supply (220/110VAC)               | PSU-AOM(3U)                                                    |
| Expected lifetime (hours)               | 10000                                                          |
| Warranty period                         | 1 year                                                         |