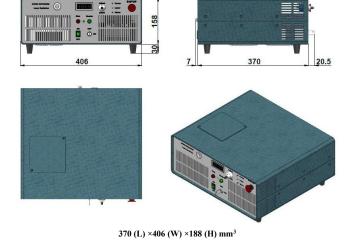

e current                                                |
| Operating temperature (°C)          | 10~40                                                        |
| TTL / Analog modulation             | TTL or Analog with 1Hz-1kHz 1kHz-10kHz, 10kHz-30kHz optional |
| Input power                         | 100-240VAC, 50 to 60 Hz                                      |
| Cooling Way                         | Air Cooled                                                   |
| Expected lifetime (hours)           | 10000                                                        |
| Warranty                            | 1 year                                                       |
|                                     | 1                                                            |





## FC-W-1060B