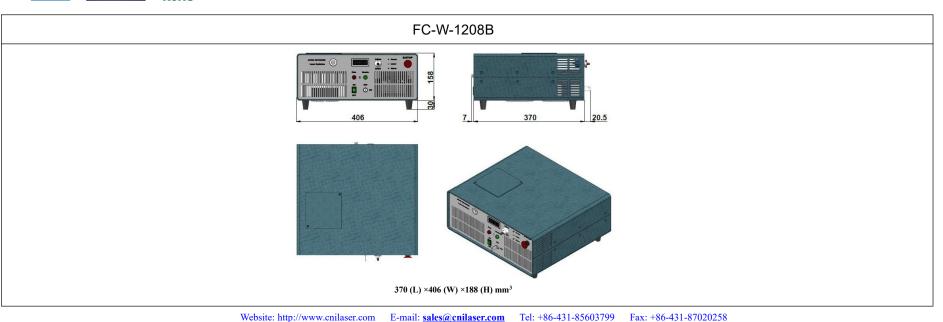

## 长春新产业光电技术有限公司

Changchun New Industries Optoelectronics Tech. Co., Ltd.

DATA SHEET

FC-W-1208B/1~10W

## HIGH POWER FIBER COUPLING DIODE LASER SYSTEM AT 808 nm

**SPECIFICATIONS** 

The FC-W-1210B series (Fiber Coupling Laser System) have integrated laser diode, fiber coupling optics, laser power supply, LD current and temperature control in ONE box. Its compact dimension and convenient functions, such as power adjustment, temperature control, LED display etc, make it very suitable for pumping, scientific research, industrial and medical applications.

| Model                               | FC-W-1208B                                                   |     |
|-------------------------------------|--------------------------------------------------------------|-----|
| Wavelength (nm)                     | 1208±5                                                       |     |
| Operating mode                      | CW                                                           |     |
| After fiber output power (W)        | >1, 2,, 10 (Higher power can be customized)                  |     |
| Power stability (rms, over 4 hours) | <0.5%, <1%, <2%                                              |     |
| Red pilot light                     | Available on request                                         |     |
| Fiber core diameter (µm)            | 400                                                          | 600 |
| Fiber NA                            | 0.22                                                         |     |
| Fiber connector                     | SMA905                                                       |     |
| Fiber length (m)                    | 2                                                            |     |
| LED display                         | Diode current                                                |     |
| Operating temperature (°C)          | 10~40                                                        |     |
| TTL / Analog modulation             | TTL or Analog with 1Hz-1kHz 1kHz-10kHz, 10kHz-30kHz optional |     |
| Input power                         | 100-240VAC, 50 to 60 Hz                                      |     |
| Cooling Way                         | Air Cooled                                                   |     |
| Expected lifetime (hours)           | 10000                                                        |     |
| Warranty                            | 1 year                                                       |     |