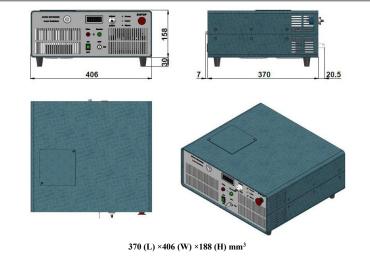

## SPECIFICATIONS

| Model                               | FC-W-1270B                                                   |                    |
|-------------------------------------|--------------------------------------------------------------|--------------------|
| Wavelength (nm)                     | 1270±10                                                      |                    |
| Operating mode                      | CW                                                           |                    |
| After fiber output power (W)        | >5, , 20                                                     | 20~200(On request) |
| Power stability (rms, over 4 hours) | <2%, <1%, <0.5%                                              |                    |
| Red pilot light                     | Available on request                                         |                    |
| Fiber core diameter (μm)            | 400/600                                                      |                    |
| Fiber NA                            | 0.22                                                         |                    |
| Fiber connector                     | SMA905                                                       |                    |
| Fiber length (m)                    | 2                                                            |                    |
| LED display                         | Diode current                                                |                    |
| Operating temperature (°C)          | 10~40                                                        |                    |
| TTL / Analog modulation             | TTL or Analog with 1Hz-1kHz 1kHz-10kHz, 10kHz-30kHz optional |                    |
| Input power                         | 100-240VAC, 50 to 60 Hz                                      |                    |
| Cooling Way                         | Air Cooled                                                   | Water Cooled       |
| Dimensions(mm³)                     | 370 (L) ×406 (W) ×188 (H)                                    | On request         |
| Expected lifetime (hours)           | 10000                                                        |                    |
| Warranty                            | 1 year                                                       |                    |