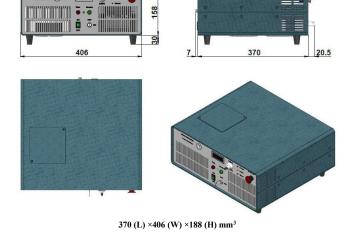

|     |
| LED display                         | Diode current                                                |     |
| Operating temperature (°C)          | 10~40                                                        |     |
| TTL / Analog modulation             | TTL or Analog with 1Hz-1kHz 1kHz-10kHz, 10kHz-30kHz optional |     |
| Input power                         | 100-240VAC, 50 to 60 Hz                                      |     |
| Cooling Way                         | Air Cooled                                                   |     |
| Expected lifetime (hours)           | 10000                                                        |     |
| Warranty                            | 1 year                                                       |     |





## FC-W-1275B