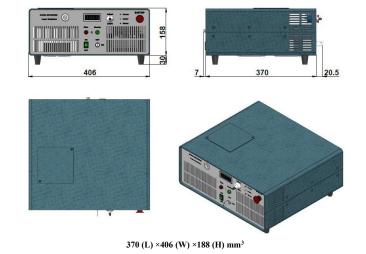

## SPECIFICATIONS

| Model                               | FC-W-1320B                                                   |                    |
|-------------------------------------|--------------------------------------------------------------|--------------------|
| Wavelength (nm)                     | 1320±10                                                      |                    |
| Operating mode                      | CW                                                           |                    |
| * *                                 |                                                              |                    |
| After fiber output power (W)        | >10,, 20                                                     | 20~200(On request) |
| Power stability (rms, over 4 hours) | <2%, <1%, <0.5%                                              |                    |
| Red pilot light                     | Available on request                                         |                    |
| Fiber core diameter (μm)            | 400/600                                                      |                    |
| Fiber NA                            | 0.22                                                         |                    |
| Fiber connector                     | SMA905                                                       |                    |
| Fiber length (m)                    | 2                                                            |                    |
| LED display                         | Diode current                                                |                    |
| Operating temperature (°C)          | 10~40                                                        |                    |
| TTL / Analog modulation             | TTL or Analog with 1Hz-1kHz 1kHz-10kHz, 10kHz-30kHz optional |                    |
| Input power                         | 100-240VAC, 50 to 60 Hz                                      |                    |
| Cooling Way                         | Air Cooled                                                   | Water Cooled       |
| Dimensions(mm³)                     | 370 (L) ×406 (W) ×188 (H)                                    | On request         |
| Expected lifetime (hours)           | 10000                                                        |                    |
| Warranty                            | 1 year                                                       |                    |
| •                                   | · ·                                                          |                    |