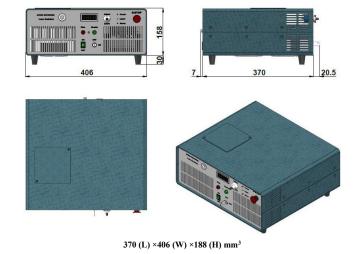

## SPECIFICATIONS

| Model                               | FC-W-1380B                                                   |                    |
|-------------------------------------|--------------------------------------------------------------|--------------------|
| Wavelength (nm)                     | 1380±5                                                       |                    |
| Operating mode                      | CW                                                           |                    |
| After fiber output power (W)        | >1, 2,, 20                                                   | 20~200(On request) |
| Power stability (rms, over 4 hours) | <2%, <1%, <0.5%                                              |                    |
| Red pilot light                     | Available on request                                         |                    |
| Fiber core diameter (μm)            | 400/600                                                      |                    |
| Fiber NA                            | 0.22                                                         |                    |
| Fiber connector                     | SMA905                                                       |                    |
| Fiber length (m)                    | 2                                                            |                    |
| LED display                         | Diode current                                                |                    |
| Operating temperature (°C)          | 10~40                                                        |                    |
| TTL / Analog modulation             | TTL or Analog with 1Hz-1kHz 1kHz-10kHz, 10kHz-30kHz optional |                    |
| Input power                         | 100-240VAC, 50 to 60 Hz                                      |                    |
| Cooling Way                         | Air Cooled                                                   | Water Cooled       |
| Dimensions(mm³)                     | 370 (L) ×406 (W) ×188 (H)                                    | On request         |
| Expected lifetime (hours)           | 10000                                                        |                    |
| Warranty                            | 1 year                                                       |                    |