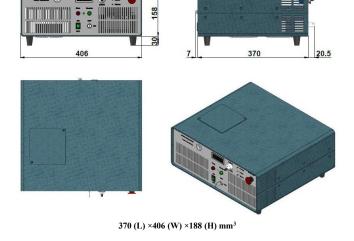

|
| LED display                         | Diode current                                                |
| Operating temperature (°C)          | 10~40                                                        |
| TTL / Analog modulation             | TTL or Analog with 1Hz-1kHz 1kHz-10kHz, 10kHz-30kHz optional |
| Input power                         | 100-240VAC, 50 to 60 Hz                                      |
| Cooling Way                         | Air Cooled                                                   |
| Expected lifetime (hours)           | 10000                                                        |
| Warranty                            | 1 year                                                       |





## FC-W-1550B