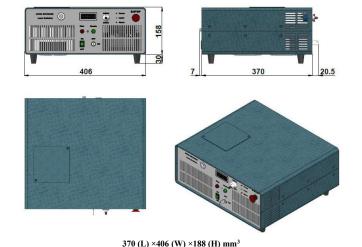

## SPECIFICATIONS

| Model                               | FC-W-1550B                                                   |                     |
|-------------------------------------|--------------------------------------------------------------|---------------------|
| Wavelength (nm)                     | 1550±10                                                      |                     |
| Operating mode                      | CW                                                           |                     |
| After fiber output power (W)        | >10,, 20                                                     | 20~150 (On request) |
| Power stability (rms, over 4 hours) | <2%, <1%, <0.5%                                              |                     |
| Red pilot light                     | Available on request                                         |                     |
| Fiber core diameter (μm)            | 400/600                                                      |                     |
| Fiber NA                            | 0.22                                                         |                     |
| Fiber connector                     | SMA905                                                       |                     |
| Fiber length (m)                    | 2                                                            |                     |
| LED display                         | Diode current                                                |                     |
| Operating temperature (°C)          | 10~40                                                        |                     |
| TTL / Analog modulation             | TTL or Analog with 1Hz-1kHz 1kHz-10kHz, 10kHz-30kHz optional |                     |
| Input power                         | 100-240VAC, 50 to 60 Hz                                      |                     |
| Cooling Way                         | Air Cooled                                                   | Water Cooled        |
| Dimensions(mm³)                     | 370 (L) ×406 (W) ×188 (H)                                    | On request          |
| Expected lifetime (hours)           | 10000                                                        |                     |
| Warranty                            | 1 year                                                       |                     |
|                                     |                                                              |                     |