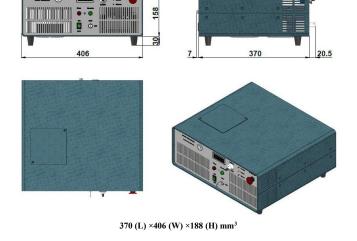

|
| LED display                         | Diode current                                                |
| Operating temperature (°C)          | 10~40                                                        |
| TTL / Analog modulation             | TTL or Analog with 1Hz-1kHz 1kHz-10kHz, 10kHz-30kHz optional |
| Input power                         | 100-240VAC, 50 to 60 Hz                                      |
| Cooling Way                         | Air Cooled                                                   |
| Expected lifetime (hours)           | 10000                                                        |
| Warranty                            | 1 year                                                       |





## FC-W-1908B