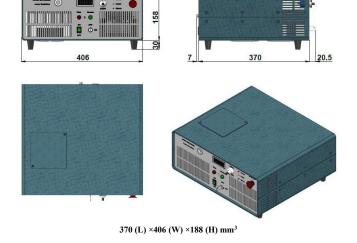

|
| LED display                         | Diode current                                                |
| Operating temperature (°C)          | 10~40                                                        |
| TTL / Analog modulation             | TTL or Analog with 1Hz-1kHz 1kHz-10kHz, 10kHz-30kHz optional |
| Input power                         | 100-240VAC, 50 to 60 Hz                                      |
| Cooling Way                         | Air Cooled                                                   |
| Expected lifetime (hours)           | 10000                                                        |
| Warranty                            | 1 year                                                       |





## FC-W-1940B