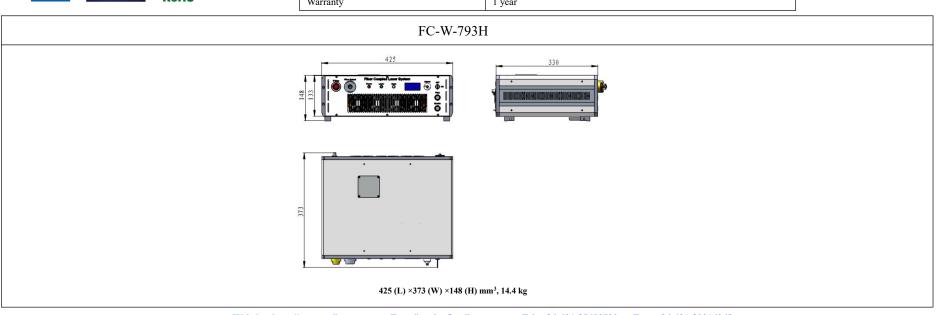

| Model                               | FC-W-793H                                                    |
|-------------------------------------|--------------------------------------------------------------|
| Wavelength (nm)                     | 793±10                                                       |
| Operating mode                      | CW                                                           |
| After fiber output power (W)        | >50, 60, , 100                                               |
| Power stability (rms, over 4 hours) | <2%, <1%, <0.5%                                              |
| Red pilot light                     | Available on request                                         |
| Fiber core diameter (µm)            | 400                                                          |
| Fiber NA                            | 0.22                                                         |
| Fiber connector                     | SMA905                                                       |
| Fiber length (m)                    | 2                                                            |
| LED display                         | Diode current                                                |
| Operating temperature (°C)          | 10~40                                                        |
| TTL / Analog modulation             | TTL or Analog with 1Hz-1kHz 1kHz-10kHz, 10kHz-30kHz optional |
| Input power                         | 100-240VAC, 50 to 60 Hz                                      |
| Cooling Way                         | Air Cooled                                                   |
| Dimensions(mm <sup>3</sup> )        | 425 (L) ×373 (W) ×148 (H)                                    |
| Expected lifetime (hours)           | 10000                                                        |
| Warranty                            | l year                                                       |