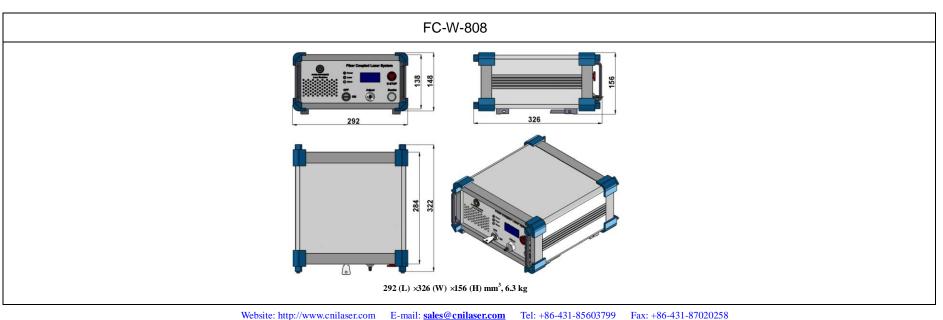

## 长春新产业光电技术有限公司

Changchun New Industries Optoelectronics Tech. Co., Ltd.

DATA SHEET

FC-W-808/20~40W

## HIGH POWER FIBER COUPLING DIODE LASER SYSTEM AT 808 nm

The FC-W-808 series (Fiber Coupling Laser System) have integrated laser diode, fiber coupling optics, laser power supply, LD current and temperature control in ONE box. Its compact dimension and convenient functions, such as power adjustment, temperature control, LED display etc, make it very suitable for pumping, scientific research, industrial and medical applications.