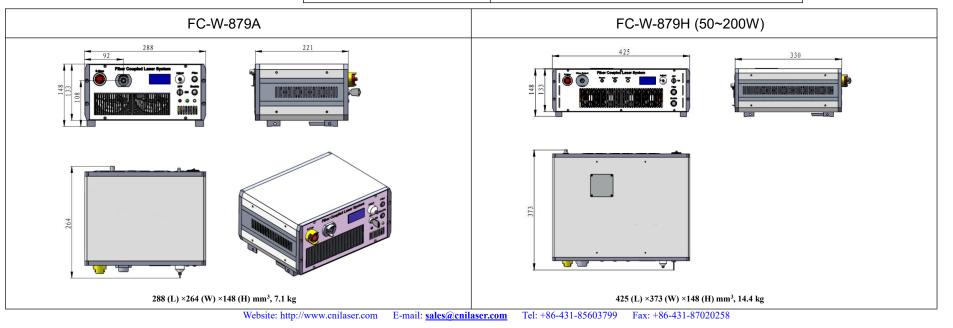

| Model                               | FC-W-879A                                                    | FC-W-879H                    |                        |
|-------------------------------------|--------------------------------------------------------------|------------------------------|------------------------|
| Wavelength (nm)                     | 879±3                                                        | 879±10                       |                        |
| Operating mode                      | CW                                                           |                              |                        |
| After fiber output power (W)        | > 20,30, , 50                                                | >50, 60, ,<br>200            | 200~500(On<br>request) |
| Power stability (rms, over 4 hours) | <2%, <1%, <0.5%                                              |                              |                        |
| Red pilot light                     | Available on request                                         |                              |                        |
| Fiber core diameter (µm)            | 400                                                          |                              |                        |
| Fiber NA                            | 0.22                                                         |                              |                        |
| Fiber connector                     | SMA905                                                       |                              |                        |
| Fiber length (m)                    | 2                                                            |                              |                        |
| LED display                         | Diode current                                                |                              |                        |
| Operating temperature (°C)          | 10~40                                                        |                              |                        |
| TTL / Analog modulation             | TTL or Analog with 1Hz-1kHz 1kHz-10kHz, 10kHz-30kHz optional |                              |                        |
| Input power                         | 100-240VAC, 50 to 60 Hz                                      |                              |                        |
| Cooling Way                         | Air Cooled                                                   | Air Cooled                   | Water Cooled           |
| Dimensions(mm <sup>3</sup> )        | 288 (L) ×264 (W) ×148 (H)                                    | 425 (L) ×373<br>(W) ×148 (H) | On request             |
| Expected lifetime (hours)           | 10000                                                        |                              |                        |
| Warranty                            | 1 year                                                       |                              |                        |