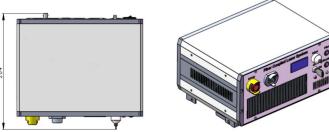

current                                                |
| LD Temperature control range (°C)   | 15~30, adjustable by knob                                    |
| Operating temperature (°C)          | 10~40                                                        |
| TTL / Analog modulation             | TTL or Analog with 1Hz-1kHz 1kHz-10kHz, 10kHz-30kHz optional |
| Input power                         | 100-240VAC, 50 to 60 Hz                                      |
| Cooling Way                         | Air Cooled                                                   |
| Expected lifetime (hours)           | 10000                                                        |
| Warranty                            | 1 year                                                       |





## FC-W-879A





288 (L) ×264 (W) ×148 (H) mm<sup>3</sup>, 7.1 kg