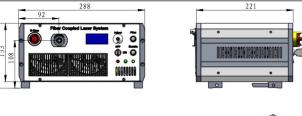

de current                                                |
| LD Temperature control range (°C)   | 15~30, adjustable by knob                                    |
| Operating temperature (°C)          | 10~40                                                        |
| TTL / Analog modulation             | TTL or Analog with 1Hz-1kHz 1kHz-10kHz, 10kHz-30kHz optional |
| Input power                         | 100-240VAC, 50 to 60 Hz                                      |
| Cooling Way                         | Air Cooled                                                   |
| Expected lifetime (hours)           | 10000                                                        |
| Warranty                            | 1 year                                                       |





## FC-W-879A





288 (L) ×264 (W) ×148 (H) mm<sup>3</sup>, 7.1 kg