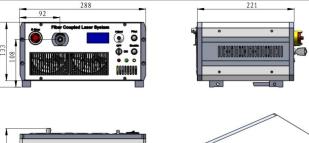

| 400                                                          |
| 0.22                                                         |
| SMA905                                                       |
| 2                                                            |
| Diode current                                                |
| 10~40                                                        |
| TTL or Analog with 1Hz-1kHz 1kHz-10kHz, 10kHz-30kHz optional |
| 100-240VAC, 50 to 60 Hz                                      |
| Air Cooled                                                   |
| 10000                                                        |
| 1 year                                                       |
|                                                              |





## FC-W-880A





288 (L) ×264 (W) ×148 (H) mm<sup>3</sup>, 7.1 kg