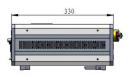

## SPECIFICATIONS

| Model                               | FC-W-880H                                                    | FC-W-880H-Water     |
|-------------------------------------|--------------------------------------------------------------|---------------------|
| Wavelength (nm)                     | 880±10                                                       |                     |
| Operating mode                      | CW                                                           |                     |
| After fiber output power (W)        | >50, 60,, 150                                                | 200~500(On request) |
| Power stability (rms, over 4 hours) | <2%, <1%, <0.5%                                              |                     |
| Red pilot light                     | Available on request                                         |                     |
| Fiber core diameter (μm)            | 400                                                          |                     |
| Fiber NA                            | 0.22                                                         |                     |
| Fiber connector                     | SMA905                                                       |                     |
| Fiber length (m)                    | 2                                                            |                     |
| LED display                         | Diode current                                                |                     |
| Operating temperature (°C)          | 10~40                                                        |                     |
| TTL / Analog modulation             | TTL or Analog with 1Hz-1kHz 1kHz-10kHz, 10kHz-30kHz optional |                     |
| Input power                         | 100-240VAC, 50 to 60 Hz                                      |                     |
| Cooling Way                         | Air Cooled                                                   | Water Cooled        |
| Dimensions(mm³)                     | 425 (L) ×373 (W) ×148 (H)                                    | On request          |
| Expected lifetime (hours)           | 10000                                                        |                     |
| Warranty                            | 1 year                                                       |                     |

## FC-W-880H

425 (L) ×373 (W) ×148 (H) mm<sup>3</sup>, 14.4 kg