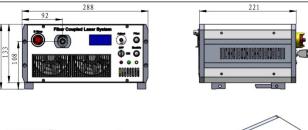

|
| LED display                         | Diode current                                                |
| Operating temperature (°C)          | 10~40                                                        |
| TTL / Analog modulation             | TTL or Analog with 1Hz-1kHz 1kHz-10kHz, 10kHz-30kHz optional |
| Input power                         | 100-240VAC, 50 to 60 Hz                                      |
| Cooling Way                         | Air Cooled                                                   |
| Expected lifetime (hours)           | 10000                                                        |
| Warranty                            | 1 year                                                       |





## FC-W-915A





288 (L) ×264 (W) ×148 (H) mm<sup>3</sup>, 7.1 kg