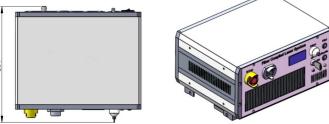

|
| LED display                         | Diode current                                                |
| Operating temperature (°C)          | 10~40                                                        |
| TTL / Analog modulation             | TTL or Analog with 1Hz-1kHz 1kHz-10kHz, 10kHz-30kHz optional |
| Input power                         | 100-240VAC, 50 to 60 Hz                                      |
| Cooling Way                         | Air Cooled                                                   |
| Expected lifetime (hours)           | 10000                                                        |
| Warranty                            | 1 year                                                       |





## FC-W-915A





288 (L) ×264 (W) ×148 (H) mm<sup>3</sup>, 7.1 kg