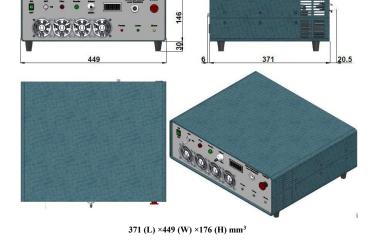

|                 |
| Operating temperature (°C)          | 10~40                                                        |                 |
| TTL / Analog modulation             | TTL or Analog with 1Hz-1kHz 1kHz-10kHz, 10kHz-30kHz optional |                 |
| Input power                         | 100-240VAC, 50 to 60 Hz                                      |                 |
| Cooling Way                         | Air Cooled                                                   |                 |
| Expected lifetime (hours)           | 10000                                                        |                 |
| Warranty                            | 1 year                                                       |                 |





## FC-W-915H-I