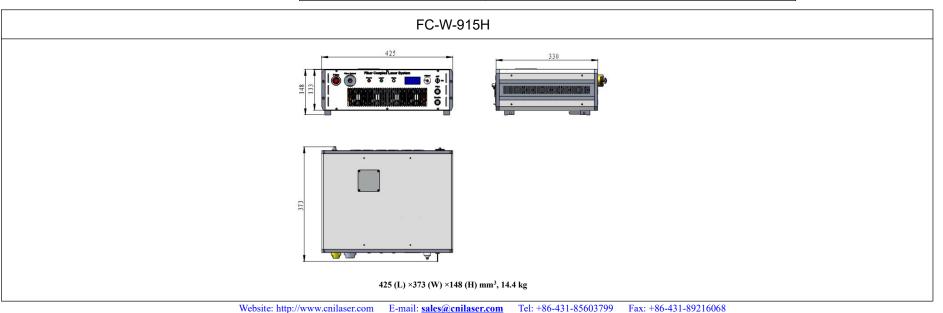

| Model                               | FC-W-915H                                                    | FC-W-915H-Water |
|-------------------------------------|--------------------------------------------------------------|-----------------|
| Wavelength (nm)                     | 915±10                                                       |                 |
| Operating mode                      | CW                                                           |                 |
| After fiber output power (W)        | >50, 60, , 150                                               | >150, 200,, 300 |
| Power stability (rms, over 4 hours) | <2%, <1%, <0.5%                                              |                 |
| Red pilot light                     | Available on request                                         |                 |
| Fiber core diameter (µm)            | 400                                                          |                 |
| Fiber NA                            | 0.22                                                         |                 |
| Fiber connector                     | SMA905                                                       |                 |
| Fiber length (m)                    | 2                                                            |                 |
| LED display                         | Diode current                                                |                 |
| Operating temperature (°C)          | 10~40                                                        |                 |
| TTL / Analog modulation             | TTL or Analog with 1Hz-1kHz 1kHz-10kHz, 10kHz-30kHz optional |                 |
| Input power                         | 100-240VAC, 50 to 60 Hz                                      |                 |
| Cooling Way                         | Air Cooled                                                   | Water Cooled    |
| Dimensions(mm <sup>3</sup> )        | 425 (L) ×373 (W) ×148 (H)                                    | On request      |
| Expected lifetime (hours)           | 10000                                                        |                 |
| Warranty                            | 1 year                                                       |                 |
|                                     |                                                              |                 |