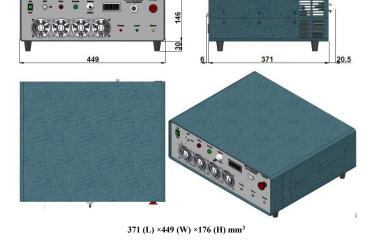

current                                                |
| Operating temperature (°C)          | 10~40                                                        |
| TTL / Analog modulation             | TTL or Analog with 1Hz-1kHz 1kHz-10kHz, 10kHz-30kHz optional |
| Input power                         | 100-240VAC, 50 to 60 Hz                                      |
| Cooling Way                         | Air Cooled                                                   |
| Expected lifetime (hours)           | 10000                                                        |
| Warranty                            | 1 year                                                       |
|                                     |                                                              |





## FC-W-980H-I