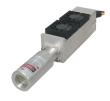

# 长春新产业光电技术有限公司

Changehun New Industries Optoelectronics Tech. Co., Ltd.

DATA SHEET

## FL-1064/300µJ/8W



# FL SERIES 1064nm LASER SOURCE FOR LASER MARKING

FL-1064nm series laser combination of both DPSS and fiber technology, has the features of high peak power, high repetition rate, and short pulse duration, which is widely used in laser marking, engraving on the diamond, metal, Steel, IC, Plastics, and also in scientific research.









### SPECIFICATIONS

| Wavelength (nm)                          | 1064±1                                                           |
|------------------------------------------|------------------------------------------------------------------|
| Operating mode                           | Passively Q-switched                                             |
| Average power (W)                        | ~8