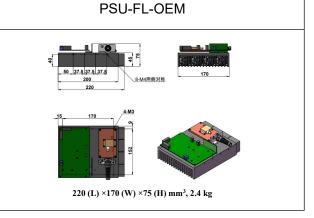

### SPECIFICATIONS

| Wavelength (nm)                          | 1064±1                                                           |
|------------------------------------------|------------------------------------------------------------------|
| Operating mode                           | Passively Q-switched                                             |
| Average power (W)                        | ~8                                                               |
| Single pulse energy (µJ)                 | ~300                                                             |
| Pulse duration (ns)                      | ~7                                                               |
| Peak power (kW)                          | ~40                                                              |
| Rep. rate (kHz)                          | ~25kHz, Suitable for the applications of needing high peak power |
| Power stability (over 8 hours)           | <5%, <3%, <2%, <1%                                               |
| Transverse mode                          | $TEM_{00}$                                                       |
| Beam divergence, full angle (mrad)       | <1.2                                                             |
| Beam diameter at the aperture (1/e², mm) | ~7.0                                                             |
| Warm-up time (minutes)                   | <10                                                              |
| Beam height from base plate (mm)         | 16.5                                                             |
| Operating temperature (°C)               | 10~35                                                            |
| Power supply (12VDC)                     | PSU-FL-FDA ( switching power supply 12V/25A DC, choosed, )       |
| Expected lifetime (hours)                | 20000                                                            |
| Warranty period                          | 1 year                                                           |
| mananty period                           | 1 1001                                                           |