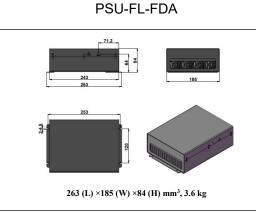

### SPECIFICATIONS

| Wavelength (nm)                          | 1064±1                                                           |
|------------------------------------------|------------------------------------------------------------------|
| Operating mode                           | Passively Q-switched                                             |
| Average power (W)                        | ~8                                                               |
| Single pulse energy (µJ)                 | ~300                                                             |
| Pulse duration (ns)                      | ~7                                                               |
| Peak power (kW)                          | ~40                                                              |
| Rep. rate (kHz)                          | ~25kHz, Suitable for the applications of needing high peak power |
| Power stability (over 8 hours)           | <5%, <3%, <2%, <1%                                               |
| Transverse mode                          | $TEM_{00}$                                                       |
| Beam divergence, full angle (mrad)       | <1.2                                                             |
| Beam diameter at the aperture (1/e², mm) | ~7.0                                                             |
| Warm-up time (minutes)                   | <10                                                              |
| Beam height from base plate (mm)         | 16.5                                                             |
| Operating temperature (°C)               | 10~35                                                            |
| Power supply (12VDC)                     | PSU-FL-FDA ( switching power supply 12V/25A DC, choosed, )       |
| Expected lifetime (hours)                | 20000                                                            |
| Warranty period                          | 1 year                                                           |
| mananty period                           | 1 1001                                                           |