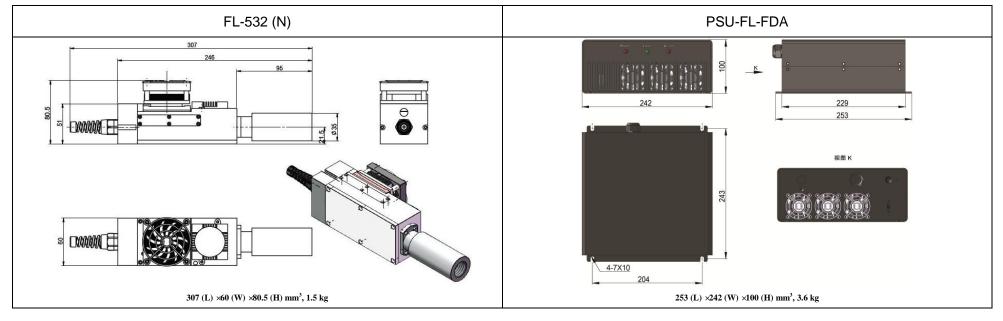

## SPECIFICATIONS

| Wavelength (nm)                                       | 532±1                                                              |
|-------------------------------------------------------|--------------------------------------------------------------------|
| Operating mode                                        | Passively Q-switched                                               |
| Average power (W)                                     | ~3                                                                 |
| Single pulse energy ( µJ)                             | ~150                                                               |
| Pulse duration (ns)                                   | ~5                                                                 |
| Peak power (kW)                                       | ~30                                                                |
| Rep. rate (kHz)                                       | 1~20kHz, Suitable for the applications of needing high peak power. |
| Power stability (over 8 hours)                        | <1%, <2%, <3%, <5%                                                 |
| Transverse mode                                       | TEM <sub>00</sub>                                                  |
| Beam divergence, full angle (mrad)                    | <1.5                                                               |
| Beam diameter at the aperture (1/e <sup>2</sup> , mm) | ~6.0                                                               |
| Warm-up time (minutes)                                | <10                                                                |
| Beam height from base plate (mm)                      | 21.5                                                               |
| Operating temperature ( $^{\circ}$ C)                 | 0~40                                                               |
| Power supply (12VDC)                                  | PSU-FL-FDA ( switching power supply 12V/25A DC, choosed, )         |
| Expected lifetime (hours)                             | 20000                                                              |
| Warranty period                                       | 1 year                                                             |