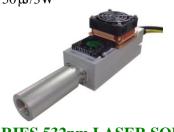

## FL SERIES 532nm LASER SOURCE FOR LASER MARKING

FL-532nm series laser has the features of high peak power, high repetition rate, and short pulse duration, which is widely used in laser marking, engraving on the diamond, metal, Steel, IC, Plastics, and also in scientific research.