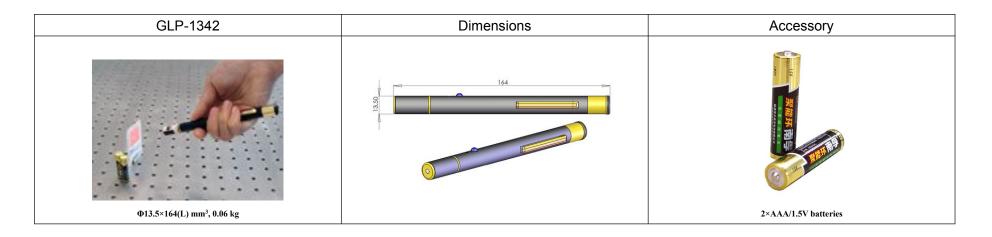

## DATA SHEET

GLP-1342/0.6~5mW

## SPECIFICATIONS

## INFRARE LASER POINTER AT 1342nm

Infrared lasers are not commonly found amongst consumer electronic gadgets and have only recently been made available as IR laser pointers. Its beam is invisible.

| Wavelength (nm)                                       | 1342±1                                                       |     |     |
|-------------------------------------------------------|--------------------------------------------------------------|-----|-----|
| Operating mode                                        | CW                                                           |     |     |
| Output power (mW)                                     | 0.6~1                                                        | 1~3 | 3~5 |
| Transverse mode                                       | TEM <sub>00</sub>                                            |     |     |
| Beam diameter at the aperture (1/e <sup>2</sup> , mm) | ~1.5                                                         |     |     |
| Beam divergence, full angle (mrad)                    | <1.5                                                         |     |     |
| Switch                                                | Push button                                                  |     |     |
| Surface color                                         | Black                                                        |     |     |
| Power Consumption                                     | DC 3V                                                        |     |     |
| Power supply                                          | 2×AAA 1.5V Alkaline batteries                                |     |     |
| Expected lifetime (hours)                             | 5000                                                         |     |     |
| Warranty                                              | 6 months                                                     |     |     |
| Remark                                                | LED indicator, key switch and logo engraving are on request. |     |     |