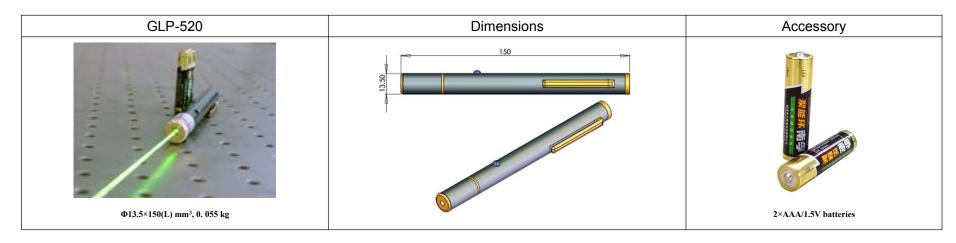

## 长春新产业光电技术有限公司

Changehun New Industries Optoelectronics Tech. Co., Ltd.

DATA SHEET

GLP-520/0.6~5mW

## GREEN LASER POINTER AT 520nm

GLP-520 is noticeable and the green beam itself can be seen in mid-air in dark conditions, not just a laser beam dot. In addition, it is FDA approved.

## SPECIFICATIONS

| Wavelength (nm)                          | 520±5                                                             |     |     |
|------------------------------------------|-------------------------------------------------------------------|-----|-----|
| Operating mode                           | cw                                                                |     |     |
| Output power (mW)                        | 0.6~1                                                             | 1~3 | 3~5 |
| Transverse mode                          | TE <sub>00</sub>                                                  |     |     |
| Beam diameter at the aperture (1/e², mm) | ~2.0×4.0                                                          |     |     |
| Beam divergence, full angle (mrad)       | <1.0                                                              |     |     |
| Operating temperature (°C)               | 0~40                                                              |     |     |
| Switch                                   | Push button                                                       |     |     |
| Surface color                            | Black                                                             |     |     |
| Power Consumption                        | DC 3V                                                             |     |     |
| Power supply                             | 2×AAA 1.5V Alkaline batteries                                     |     |     |
| Expected lifetime (hours)                | 5000                                                              |     |     |
| Warranty                                 | 6 months                                                          |     |     |
| Remark                                   | LED indicator, key switch and logo engraving are on your request. |     |     |