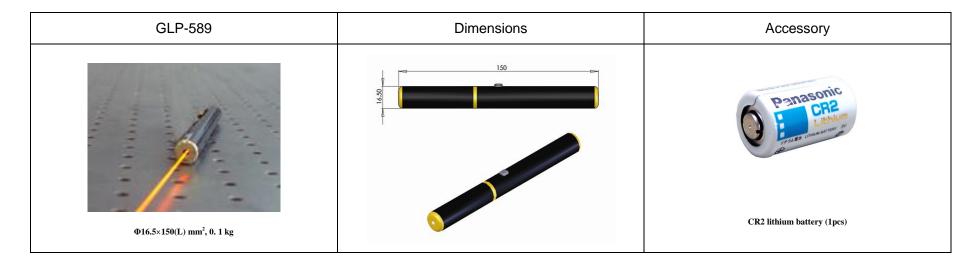

## 长春新产业光电技术有限公司

Changchun New Industries Optoelectronics Tech. Co., Ltd.

DATA SHEET

GLP-589/0.6~5mW

## SPECIFICATIONS

| Wavelength (nm)                                       | 589±2                                                        |
|-------------------------------------------------------|--------------------------------------------------------------|
| Operating mode                                        | CW                                                           |
| Output power (mW)                                     | <5                                                           |
| Transverse mode                                       | TEM <sub>00</sub>                                            |
| Beam diameter at the aperture (1/e <sup>2</sup> , mm) | ~1.5                                                         |
| Beam divergence, full angle (mrad)                    | <1.5                                                         |
| Switch                                                | Push button                                                  |
| Surface color                                         | Black                                                        |
| Power Consumption                                     | DC 3V                                                        |
| Power supply                                          | 1×CR2 3V lithium battery                                     |
| Expected lifetime (hours)                             | 5000                                                         |
| Warranty                                              | 6 months                                                     |
| Remark                                                | LED indicator, key switch and logo engraving are on request. |
|                                                       |                                                              |