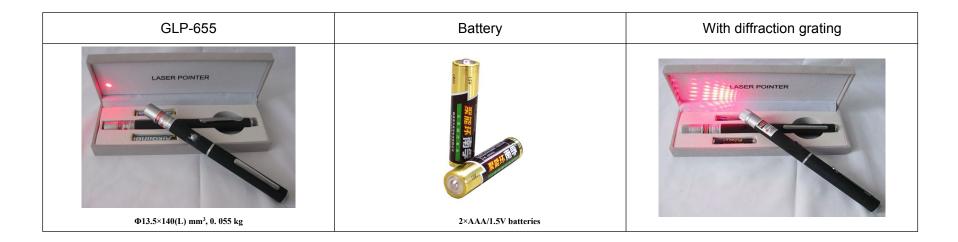

## 长春新产业光电技术有限公司

Changehun New Industries Optoelectronics Tech, Co., Ltd.

DATA SHEET

**GLP-655**/0.6~5mW

## RED LASER POINTER AT 655nm

GLP-655 is noticeable and the red beam itself can be seen in mid-air in dark conditions, not just a laser beam dot. In addition, it is FDA approved.

## SPECIFICATIONS

| Wavelength (nm)                          | 655±10                                                            |     |     |
|------------------------------------------|-------------------------------------------------------------------|-----|-----|
| Operating mode                           | CW                                                                |     |     |
| Output power (mW)                        | 0.6~1                                                             | 1~3 | 3~5 |
| Transverse mode                          | Near TEM <sub>00</sub>                                            |     |     |
| Beam diameter at the aperture (1/e², mm) | ~3.5                                                              |     |     |
| Beam divergence, full angle (mrad)       | <1.0                                                              |     |     |
| Working Temperature (°C)                 | 0-40                                                              |     |     |
| Switch                                   | Push button                                                       |     |     |
| Surface color                            | Black                                                             |     |     |
| Power Consumption                        | DC 3V                                                             |     |     |
| Power supply                             | 2×AAA 1.5V Alkaline batteries                                     |     |     |
| Expected lifetime (hours)                | 5000                                                              |     |     |
| Warranty                                 | 6 months                                                          |     |     |
| Remark                                   | LED indicator, key switch and logo engraving are on your request. |     |     |