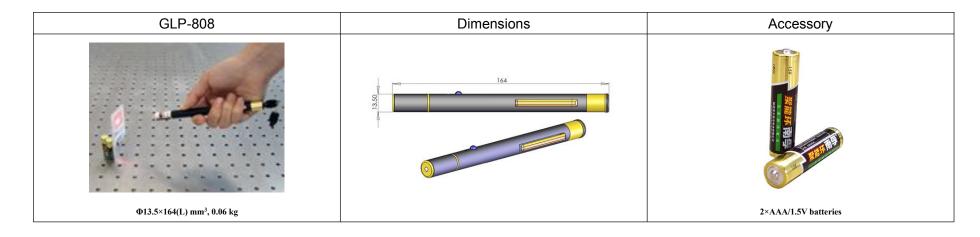

## 新产业光电技术有限公司

DATA SHEET

GLP-808/0.6~5mW

## SPECIFICATIONS

| Wavelength (nm)                          | 808±3                                                        |     |     |
|------------------------------------------|--------------------------------------------------------------|-----|-----|
| Operating mode                           | CW                                                           |     |     |
| Output power (mW)                        | 0.6~1                                                        | 1~3 | 3~5 |
| Transverse mode                          | TE <sub>00</sub>                                             |     |     |
| Beam diameter at the aperture (1/e², mm) | ~3.0                                                         |     |     |
| Beam divergence, full angle (mrad)       | <15                                                          |     |     |
| Operating temperature ( $^{\circ}$ C)    | 0~40                                                         |     |     |
| Switch                                   | Push button                                                  |     |     |
| Surface color                            | Black                                                        |     |     |
| Power Consumption                        | DC 3V                                                        |     |     |
| Power supply                             | 2×AAA 1.5V Alkaline batteries                                |     |     |
| Expected lifetime (hours)                | 5000                                                         |     |     |
| Warranty                                 | 6 months                                                     |     |     |
| Remark                                   | LED indicator, key switch and logo engraving are on request. |     |     |