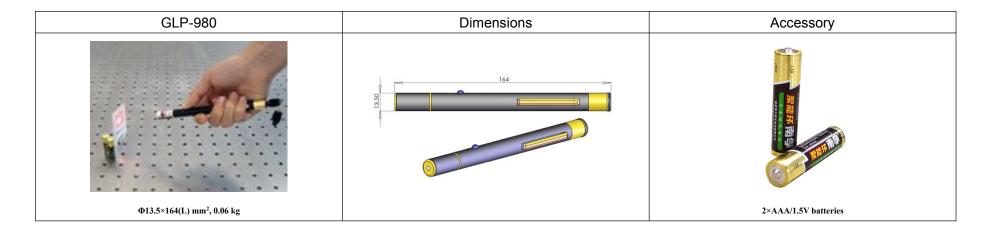

## SPECIFICATIONS

| Wavelength (nm)                          | 980±10                                                       |     |     |
|------------------------------------------|--------------------------------------------------------------|-----|-----|
| Operating mode                           | CW                                                           |     |     |
| Output power (mW)                        | 0.6~1                                                        | 1~3 | 3~5 |
| Transverse mode                          | TE <sub>00</sub>                                             |     |     |
| Beam diameter at the aperture (1/e², mm) | ~3.0                                                         |     |     |
| Beam divergence, full angle (mrad)       | <6.0                                                         |     |     |
| Operating temperature ( $^{\circ}$ C)    | 0~40                                                         |     |     |
| Switch                                   | Push button                                                  |     |     |
| Surface color                            | Black                                                        |     |     |
| Power Consumption                        | DC 3V                                                        |     |     |
| Power supply                             | 2×AAA 1.5V Alkaline batteries                                |     |     |
| Expected lifetime (hours)                | 5000                                                         |     |     |
| Warranty                                 | 6 months                                                     |     |     |
| Remark                                   | LED indicator, key switch and logo engraving are on request. |     |     |