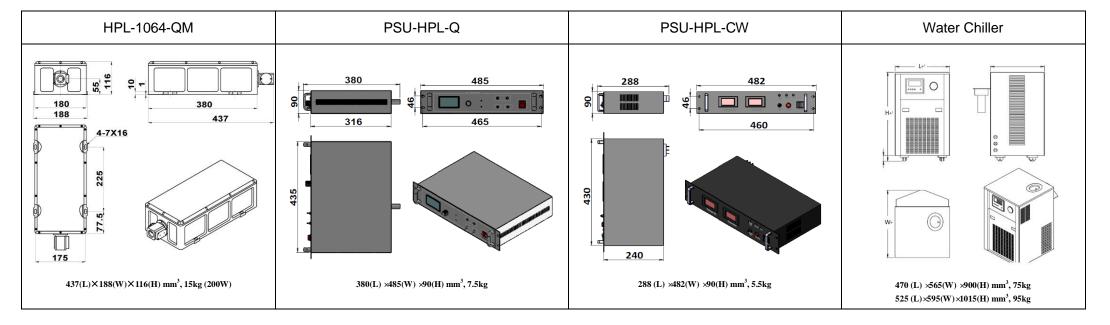

## SPECIFICATIONS

| Wavelength (nm)                    | 1064±1                                                     |                  |
|------------------------------------|------------------------------------------------------------|------------------|
| Operating mode                     | Acousto-Optic Q-switched                                   |                  |
| Average power (W)                  | 200@10kHz                                                  | 300@10kHz        |
| Pulse duration (ns)                | ~150 @10kHz&200W                                           | ~300 @10kHz&300W |
| Rep. rate (kHz)                    | 10~20 (It is possible to customize other repetition rates) |                  |
| Single pulse energy (mJ)           | 20                                                         | 30               |
| Peak power (kW)                    | 133 @10kHz&200W                                            | 100 @10kHz&300W  |
| Ave power stability (over 4 hours) | <3%, <5%                                                   |                  |
| Beam divergence, full angle (mrad) | <3.5                                                       |                  |
| Beam diameter at the aperture (mm) | <12                                                        | <15              |
| Beam height from base plate (mm)   | 55                                                         |                  |
| Warm-up time (minutes)             | <10                                                        |                  |
| Cooled method                      | Water Cooled (Choose water chiller according to power)     |                  |
| Operating temperature (°C)         | 15~35                                                      |                  |
| Power supply (220/110VAC)          | PSU-HPL-Q & PSU-HPL-CW                                     |                  |
| Expected lifetime (hours)          | 10000                                                      |                  |
| Warranty period                    | 1 year                                                     |                  |
| Pilot light (optional)             | 5mW @650nm(optional)                                       |                  |