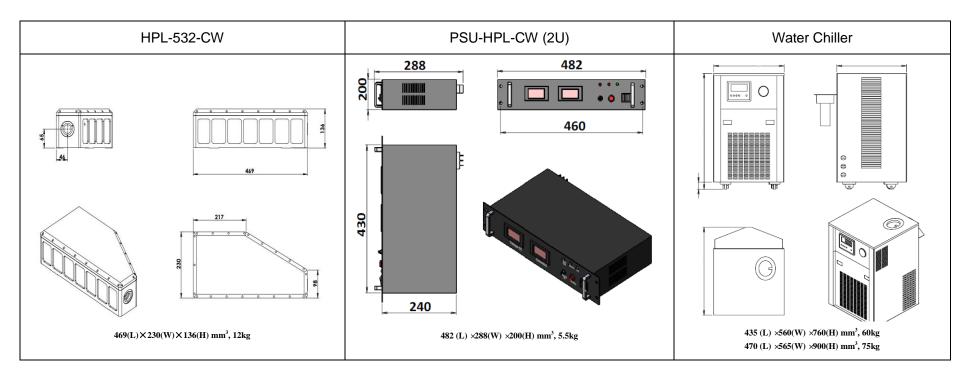

| Wavelength (nm)                    | 532±1           |              |                |
|------------------------------------|-----------------|--------------|----------------|
| Operating mode                     | CW              |              |                |
| Power (W)                          | ≥1, 10,, 30     | ≥30, 40,, 50 | ≥50, 60, …, 80 |
| Ave power stability (over 4 hours) | <3%, <5%        | <3%, <5%     | <3%, <5%       |
| Beam divergence, full angle (mrad) | <2.5            | <3.5         | <3.5           |
| Beam diameter at the aperture (mm) | ≥12             | ≥15          | ≥18            |
| Beam height from base plate (mm)   | 65              |              |                |
| Warm-up time (minutes)             | <10             |              |                |
| Cooled method                      | Water Cooled    |              |                |
| Operating temperature (°C)         | 15~35           |              |                |
| Power supply (220/110VAC)          | PSU-HPL-CW (2U) |              |                |
| Expected lifetime (hours)          | 10000           |              |                |
| Warranty period                    | 1 year          |              |                |