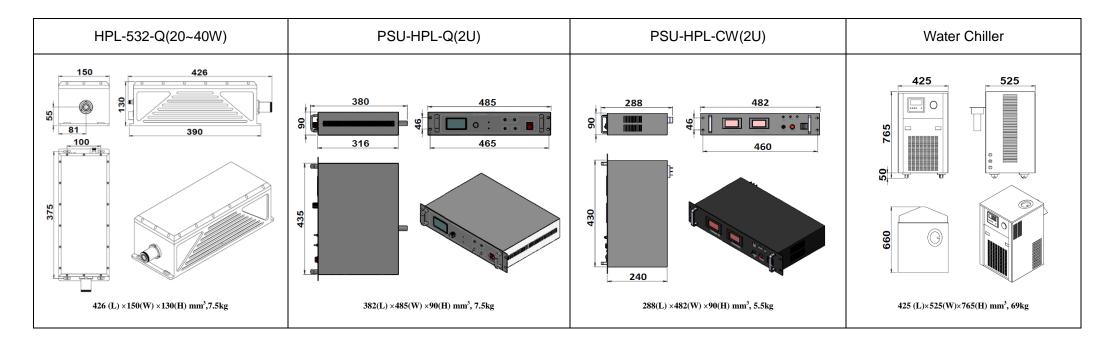

| Wavelength (nm)                    | 532±1                                                       |                  |
|------------------------------------|-------------------------------------------------------------|------------------|
| Operating mode                     | Pulsed (Q-switched)                                         |                  |
| Average power (W)                  | >20                                                         | >40              |
| Pulse duration (ns)                | ~100 @20W, 10KHz                                            | ~100 @40W, 10KHz |
| Rep. rate (kHz)                    | 10~20 (It is possible to customize other repetition rates ) |                  |
| Single pulse energy (mJ)           | >2 @10kHz                                                   | >4 @10kHz        |
| Peak power (kW)                    | >20 @ 10kHz                                                 | >40 @10kHz       |
| Ave power stability (over 4 hours) | <3%                                                         |                  |
| Beam divergence, full angle (mrad) | <3.5                                                        |                  |
| Beam diameter at the aperture (mm) | $\geq 6$                                                    | ≥9               |
| Beam height from base plate (mm)   | 55                                                          |                  |
| Warm-up time (minutes)             | <10                                                         |                  |
| Cooled method                      | Water Cooled                                                |                  |
| Operating temperature (°C)         | 15~35                                                       |                  |
| Power supply (220V AC)             | PSU-HPL(2U×2)                                               |                  |
| Expected lifetime (hours)          | 10000                                                       |                  |
| Warranty period                    | 1 year                                                      |                  |
|                                    |                                                             |                  |