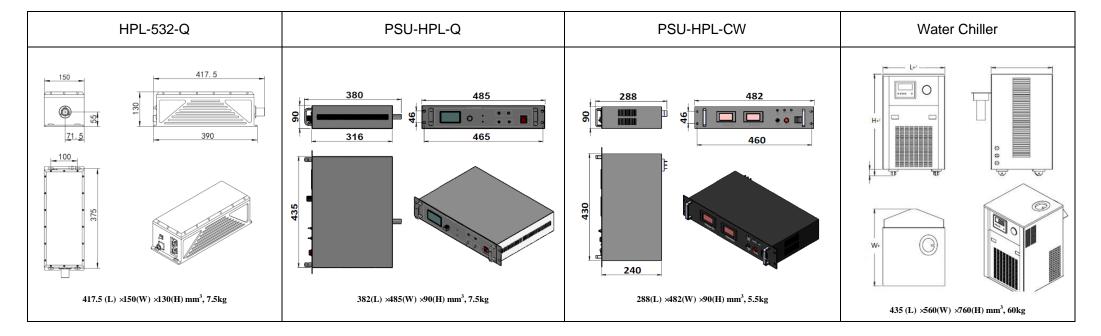

## SPECIFICATIONS

| Wavelength (nm)                    | 532±1                                                      |               |  |
|------------------------------------|------------------------------------------------------------|---------------|--|
| Operating mode                     | Acousto-Optic Q-switched                                   |               |  |
| Average power (W)                  | 20@10kHz                                                   | 40@10kHz      |  |
| Pulse duration (ns)                | ~100 @10kHz&40W                                            |               |  |
| Rep. rate (kHz)                    | 10~20 (It is possible to customize other repetition rates) |               |  |
| Single pulse energy (mJ)           | 2                                                          | 4             |  |
| Peak power (kW)                    | 20 @10kHz&20W                                              | 40 @10kHz&40W |  |
| Ave power stability (over 4 hours) | <3% , <5%,                                                 |               |  |
| Beam divergence, full angle (mrad) | <3.5                                                       |               |  |
| Beam diameter at the aperture (mm) | <6                                                         | <9            |  |
| Beam height from base plate (mm)   | 55                                                         |               |  |
| Warm-up time (minutes)             | <10                                                        |               |  |
| Cooled method                      | Water Cooled                                               |               |  |
| Operating temperature (°C)         | 15~35                                                      |               |  |
| Power supply (220V AC)             | PSU-HPL-Q & PSU-HPL-CW                                     |               |  |
| Expected lifetime (hours)          | 10000                                                      |               |  |
| Warranty period                    | 1 year                                                     |               |  |