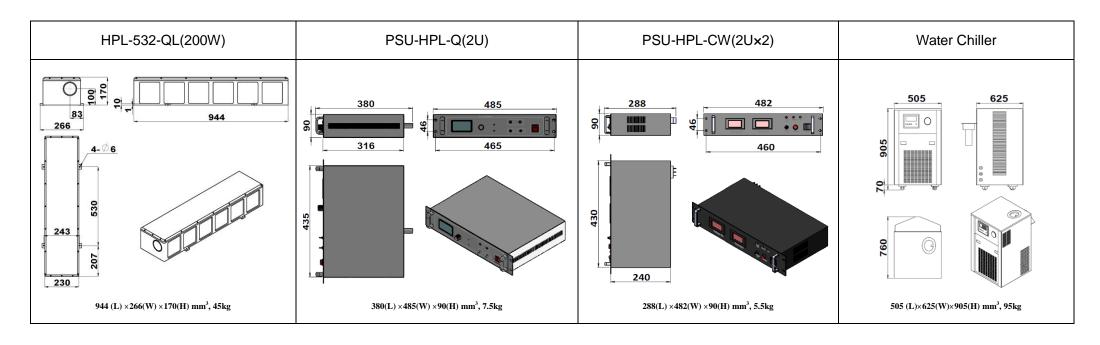

| Wavelength (nm)                       | 532±1                                                    |   |   |
|---------------------------------------|----------------------------------------------------------|---|---|
| Operating mode                        | Q-switched: AOM (Acousto-Optic Modulation)               |   |   |
| Average power (W)                     | >200                                                     |   |   |
| Pulse duration (ns)                   | ~100 @15KHz                                              |   |   |
| Rep. rate (kHz)                       | 15 (It is possible to customize other repetition rates ) |   |   |
| Single pulse energy (mJ)              | >20 @15kHz                                               | 5 |   |
| Peak power (kW)                       | >200 @ 15kHz                                             | 5 |   |
| Ave power stability (over 4 hours)    | <3% or <5%                                               |   |   |
| Beam divergence, full angle (mrad)    | <3.5                                                     |   | _ |
| Beam diameter at the aperture (mm)    | ≥15                                                      |   | A |
| Beam height from base plate (mm)      | 55                                                       |   |   |
| Warm-up time (minutes)                | <10                                                      |   |   |
| Cooled method                         | Water Cooled                                             |   |   |
| Operating temperature ( $^{\circ}C$ ) | 15~35                                                    |   | 3 |
| Power supply (220/110VAC)             | PSU-HPL(2U×3)                                            |   |   |
| Expected lifetime (hours)             | 10000                                                    |   |   |
| Warranty period                       | 1 year                                                   |   |   |