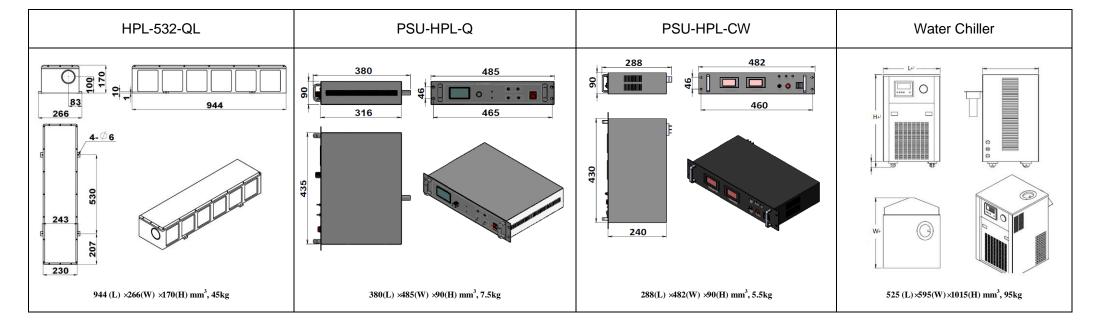

## SPECIFICATIONS

| 532±1                                                    |
|----------------------------------------------------------|
| Acousto-Optic Q-switched                                 |
| 100~200                                                  |
| ~100 @15kHz&200W                                         |
| 15 (It is possible to customize other repetition rates ) |
| 13                                                       |
| 130 @ 15kHz&200W                                         |
| <3%, <5%                                                 |
| <3.5                                                     |
| <15                                                      |
| 100                                                      |
| <10                                                      |
| Water Cooled                                             |
| 15~35                                                    |
| PSU-HPL-Q & PSU-HPL-CW*2                                 |
| 10000                                                    |
| 1 year                                                   |
|                                                          |