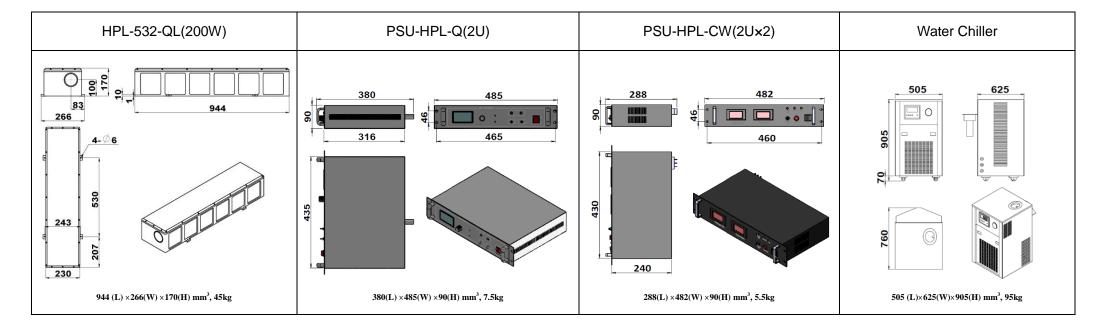

## SPECIFICATIONS

| Wavelength (nm)                       | 532±1                                                    | ٦ |
|---------------------------------------|----------------------------------------------------------|---|
| Operating mode                        | Q-switched: AOM (Acousto-Optic Modulation)               | ٦ |
| Average power (W)                     | 200                                                      | ٦ |
| Pulse duration (ns)                   | ~100 @ 200W                                              | ٦ |
| Rep. rate (kHz)                       | 15 (It is possible to customize other repetition rates ) | ٦ |
| Single pulse energy (mJ)              | >13@15kHz                                                |   |
| Peak power (kW)                       | >130 @ 15kHz                                             |   |
| Ave power stability (over 4 hours)    | <3% or <5%                                               |   |
| Beam divergence, full angle (mrad)    | <3.5                                                     |   |
| Beam diameter at the aperture (mm)    | ≥15                                                      |   |
| Beam height from base plate (mm)      | 55                                                       |   |
| Warm-up time (minutes)                | <10                                                      |   |
| Cooled method                         | Water Cooled                                             |   |
| Operating temperature ( $^{\circ}$ C) | 15~35                                                    |   |
| Power supply (220V AC)                | PSU-HPL(2U×3)                                            |   |
| Expected lifetime (hours)             | 10000                                                    |   |
| Warranty period                       | 1 year                                                   |   |