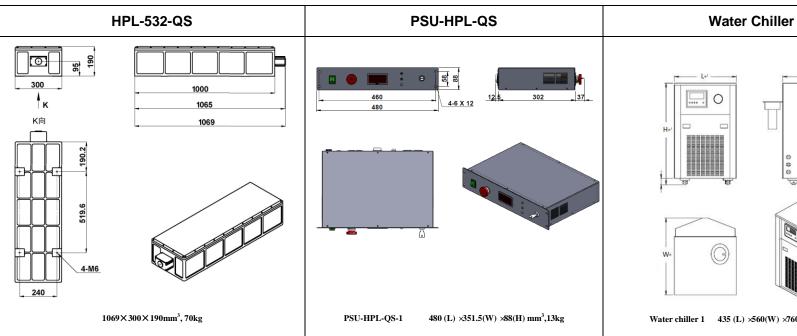

### SPECIFICATIONS

| Wavelength (nm)                     | 532±1                                                  |
|-------------------------------------|--------------------------------------------------------|
| Operating mode                      | Acousto-Optic Q-switched                               |
| Average power (W)                   | 10~45                                                  |
| Power stability (rms, over 4 hours) | <3%, <5%                                               |
| Rep. rate (kHz)                     | 10                                                     |
| Pulse duration (ns)                 | ~5                                                     |
| Single pulse energy (mJ)            | 4.5                                                    |
| Peak power (MW)                     | 1@10kHz, 45W                                           |
| Beam divergence, full angle (mrad)  | <200                                                   |
| Beam diameter at the aperture (mm)  | <20                                                    |
| Beam height from base plate (mm)    | 95.0                                                   |
| Cooled method                       | Water Cooled (Choose water chiller according to power) |
| Operating temperature (°C)          | 15~35                                                  |
| Power supply (90-264VAC)            | PSU-HPL-QS*5                                           |
| Expected lifetime (hours)           | 10000                                                  |
| Warranty period                     | 1 year                                                 |