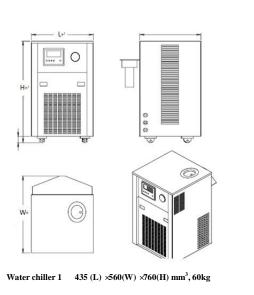

### SPECIFICATIONS

| Wavelength (nm)                     | 532±1                                                  |
|-------------------------------------|--------------------------------------------------------|
| Operating mode                      | Acousto-Optic Q-switched                               |
| Average power (W)                   | 10~45                                                  |
| Power stability (rms, over 4 hours) | <3%, <5%                                               |
| Rep. rate (kHz)                     | 10                                                     |
| Pulse duration (ns)                 | ~5                                                     |
| Single pulse energy (mJ)            | 4.5                                                    |
| Peak power (MW)                     | 1@10kHz, 45W                                           |
| Beam divergence, full angle (mrad)  | <200                                                   |
| Beam diameter at the aperture (mm)  | <20                                                    |
| Beam height from base plate (mm)    | 95.0                                                   |
| Cooled method                       | Water Cooled (Choose water chiller according to power) |
| Operating temperature (°C)          | 15~35                                                  |
| Power supply (90-264VAC)            | PSU-HPL-QS*5                                           |
| Expected lifetime (hours)           | 10000                                                  |
| Warranty period                     | 1 year                                                 |