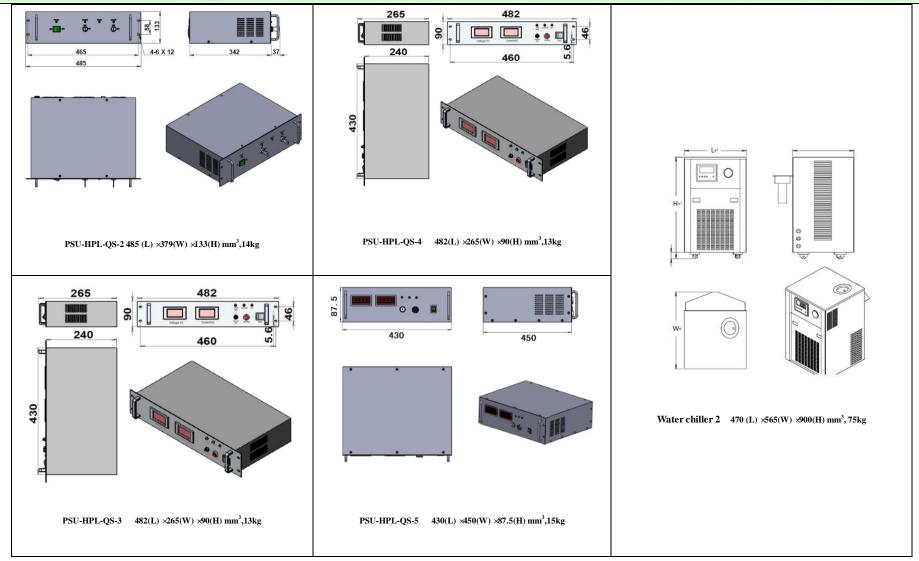

### SPECIFICATIONS

| Wavelength (nm)                     | 532±1                                                  |
|-------------------------------------|--------------------------------------------------------|
| Operating mode                      | Acousto-Optic Q-switched                               |
| Average power (W)                   | 10~45                                                  |
| Power stability (rms, over 4 hours) | <3%, <5%                                               |
| Rep. rate (kHz)                     | 10                                                     |
| Pulse duration (ns)                 | ~5                                                     |
| Single pulse energy (mJ)            | 4.5                                                    |
| Peak power (MW)                     | 1@10kHz, 45W                                           |
| Beam divergence, full angle (mrad)  | <200                                                   |
| Beam diameter at the aperture (mm)  | <20                                                    |
| Beam height from base plate (mm)    | 95.0                                                   |
| Cooled method                       | Water Cooled (Choose water chiller according to power) |
| Operating temperature (°C)          | 15~35                                                  |
| Power supply (90-264VAC)            | PSU-HPL-QS*5                                           |
| Expected lifetime (hours)           | 10000                                                  |
| Warranty period                     | 1 year                                                 |