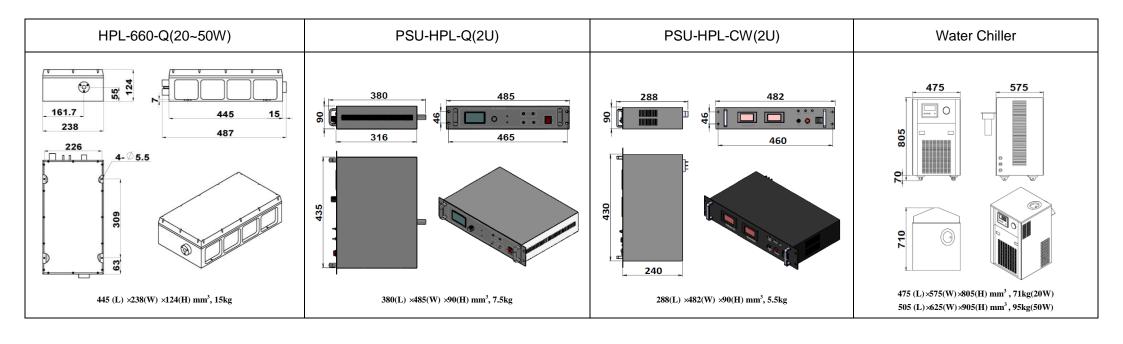

| Wavelength (nm)                       | 660±1                                                       |            |
|---------------------------------------|-------------------------------------------------------------|------------|
| Operating mode                        | Q-switched: AOM (Acousto-Optic Modulation)                  |            |
| Average power (W)                     | >20                                                         | >50        |
| Pulse duration (ns)                   | ~150 @10kHz                                                 |            |
| Rep. rate (kHz)                       | 10~20 (It is possible to customize other repetition rates ) |            |
| Single pulse energy (mJ)              | >2 @10kHz                                                   | >5 @10kHz  |
| Peak power (kW)                       | >10 @ 10kHz                                                 | >30 @10kHz |
| Ave power stability (over 4 hours)    | <3% or <5%                                                  |            |
| Beam divergence, full angle (mrad)    | <3.5                                                        |            |
| Beam diameter at the aperture (mm)    | ≥9                                                          | ≥12        |
| Beam height from base plate (mm)      | 55                                                          |            |
| Warm-up time (minutes)                | <10                                                         |            |
| Cooled method                         | Water Cooled                                                |            |
| Operating temperature ( $^{\circ}$ C) | 15~35                                                       |            |
| Power supply (220/110VAC)             | PSU-HPL(2Ux2)                                               |            |
| Expected lifetime (hours)             | 10000                                                       |            |
| Warranty period                       | 1 year                                                      |            |