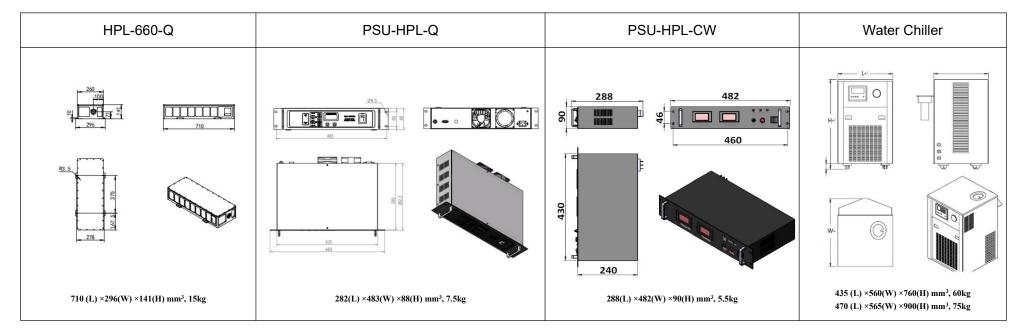

## SPECIFICATIONS

| Wavelength (nm)                    | 660±1                                                       |              |
|------------------------------------|-------------------------------------------------------------|--------------|
| Operating mode                     | Acousto-Optic Q-switched                                    |              |
| Average power (W)                  | 1~20 @10kHz                                                 | 20~50 @10kHz |
| Pulse duration (ns)                | ~150 @10kHz                                                 |              |
| Rep. rate (kHz)                    | 10~20 (It is possible to customize other repetition rates ) |              |
| Single pulse energy (mJ)           | 2                                                           | 5            |
| Peak power (kW)                    | 13 @10kHz&20W                                               | 33@10kHz&50W |
| Ave power stability (over 4 hours) | <3%, <5%                                                    |              |
| Beam divergence, full angle (mrad) | <3.5                                                        |              |
| Beam diameter at the aperture (mm) | <9                                                          | <12          |
| Beam height from base plate (mm)   | 71                                                          |              |
| Warm-up time (minutes)             | <10                                                         |              |
| Cooled method                      | Water Cooled (Choose water chiller according to power)      |              |
| Operating temperature (°C)         | 15~35                                                       |              |
| Power supply (220/110VAC)          | PSU-HPL-Q & PSU-HPL-CW*2                                    |              |
| Expected lifetime (hours)          | 10000                                                       |              |
| Warranty period                    | 1 year                                                      |              |