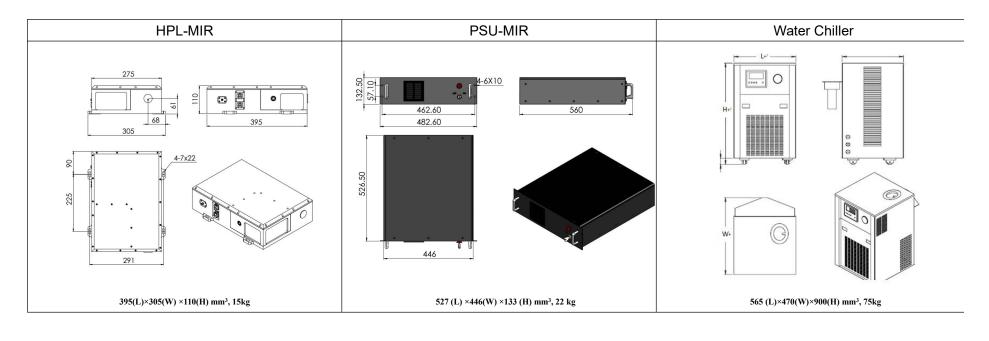

| Waaalan ath (nor)                                    | 2000 4500 5                        |
|------------------------------------------------------|------------------------------------|
| Wavelength (nm)                                      | 3900~4500 fixed, customer selected |
| Operating mode                                       | Acousto-Optic Q-switched           |
| Average power (W)                                    | 1~9                                |
| Pulse duration (ns)                                  | ~20@10kHz&9W                       |
| Rep.rate (kHz)                                       | 10                                 |
| Single pulse energy (µJ)                             | 900                                |
| Power stability (rms, over 4 hours)                  | <5%, <10%                          |
| Peak power (kW)                                      | 45@10kHz&9W                        |
| Beam divergence, full angle (mrad)                   | <12                                |
| Beam diameter at the aperture (1/e <sup>2</sup> ,mm) | <6                                 |
| Beam height from base plate (mm)                     | 61                                 |
| Operating temperature (°C)                           | 15~35                              |
| Power supply (90-264VAC)                             | PSU-MIR (3U)                       |
| Expected lifetime (hours)                            | 10000                              |
| Warranty period                                      | 1 year                             |