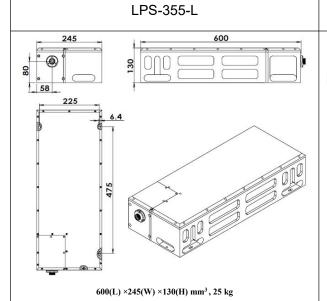

## SPECIFICATIONS

| Wavelength (nm)                    | 355±1                                                           |     |     |
|------------------------------------|-----------------------------------------------------------------|-----|-----|
| Operating mode                     | Q-switched: EOM (Electro-optic modulation)                      |     |     |
| Single pulse energy (mJ)           | 100                                                             | 150 | 200 |
| Pulse duration (ns)                | <10                                                             |     | ·   |
| Rep. rate (Hz)                     | 1~10 (adjustable)                                               |     |     |
| Energy stability                   | <5%, <3%                                                        |     |     |
| Beam divergence, full angle (mrad) | <3                                                              |     |     |
| Beam diameter (mm)                 | ~7                                                              |     |     |
| Warm-up time (minutes)             | <15                                                             |     |     |
| Beam height from base plate (mm)   | 80                                                              |     |     |
| Cooled method                      | Water Cooled                                                    |     |     |
| Operating temperature (°C)         | 15~35                                                           |     |     |
| Power supply (220/110VAC)          | PSU-LPS-L (3U)                                                  |     |     |
| Expected lifetime (pulses)         | 108                                                             |     |     |
| Warranty period                    | 1 year                                                          |     |     |
| Available Options                  | Higher repetition rates:≤20Hz; Jitter :~1ns (Sdev); Accessories |     |     |