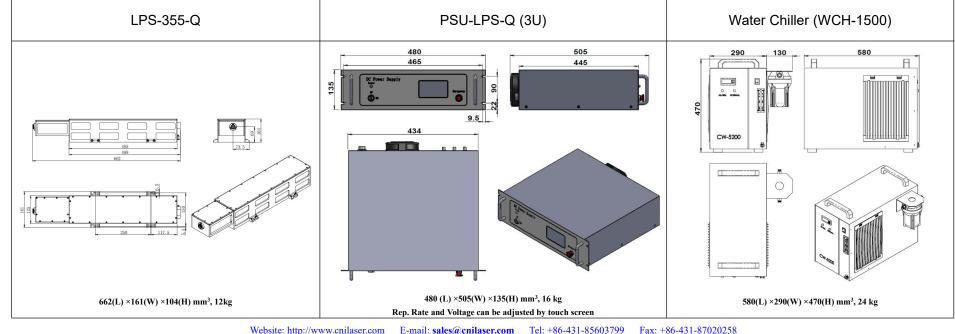

## SPECIFICATIONS

| Wavelength (nm)                    | 355±1                          |     |     |
|------------------------------------|--------------------------------|-----|-----|
| Operating mode                     | Q-switched: EO (Electro-optic) |     |     |
| Single pulse energy (mJ)           | 100                            | 150 | 200 |
| Pulse duration (ns)                | <10                            |     |     |
| Rep. rate (Hz)                     | 1~10 (adjustable)              |     |     |
| Energy stability                   | <5%, <3%                       |     |     |
| Beam divergence, full angle (mrad) | <3                             |     |     |
| Beam diameter (mm)                 | ~9                             |     |     |
| Warm-up time (minutes)             | <15                            |     |     |
| Beam height from base plate (mm)   | 69                             |     |     |
| Cooled method                      | Water Cooled                   |     |     |
| Operating temperature (°C)         | 15~35                          |     |     |
| Power supply (220/110VAC)          | PSU-LPS-L (3U)                 |     |     |
| Expected lifetime (pulses)         | 108                            |     |     |
| Warranty period                    | 1 year                         |     |     |