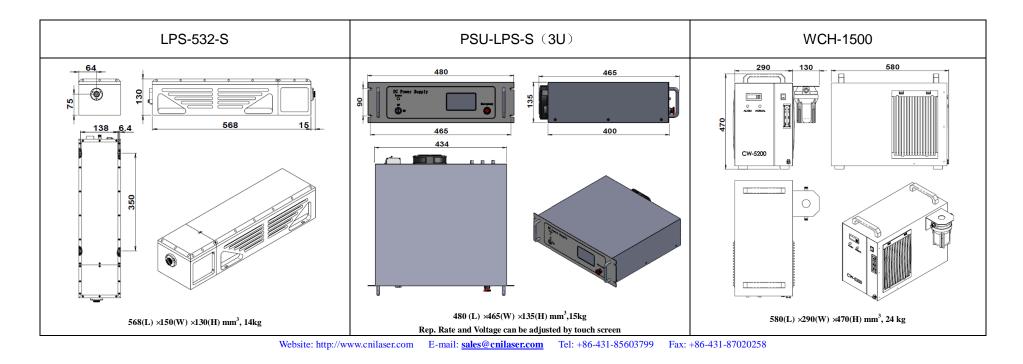

| Wavelength (nm)                    | 532±1                                                            |     |     |     |
|------------------------------------|------------------------------------------------------------------|-----|-----|-----|
| Operating mode                     | Q-switched: EOM (Electro-optic modulation)                       |     |     |     |
| Single pulse energy (mJ)           | 30                                                               | 50  | 100 | 150 |
| Pulse duration (ns)                | <10                                                              | <10 | <8  | <8  |
| Rep. rate (Hz)                     | 1~10 (adjustable)                                                |     |     |     |
| Energy stability                   | <3% , <5%                                                        |     |     |     |
| Warm-up time (minutes)             | <15                                                              |     |     |     |
| Beam divergence, full angle (mrad) | ~1                                                               | ~1  | ~1  | ~3  |
| Beam diameter (mm)                 | <6                                                               | <6  | 6   | 7   |
| Beam height from base plate (mm)   | 75                                                               |     |     |     |
| Cooled method                      | Water Cooled                                                     |     |     |     |
| Operating temperature (°C)         | 15~35                                                            |     |     |     |
| Power supply (220/110VAC)          | PSU-LPS-S(3U)                                                    |     |     |     |
| Expected lifetime (pulses)         | $10^7 \sim 10^8$                                                 |     |     |     |
| Warranty period                    | 1 year                                                           |     |     |     |
| Available Options                  | Higher repetition rates:≤20Hz; Jitter :~1ns (Sdev) ; Accessories |     |     |     |