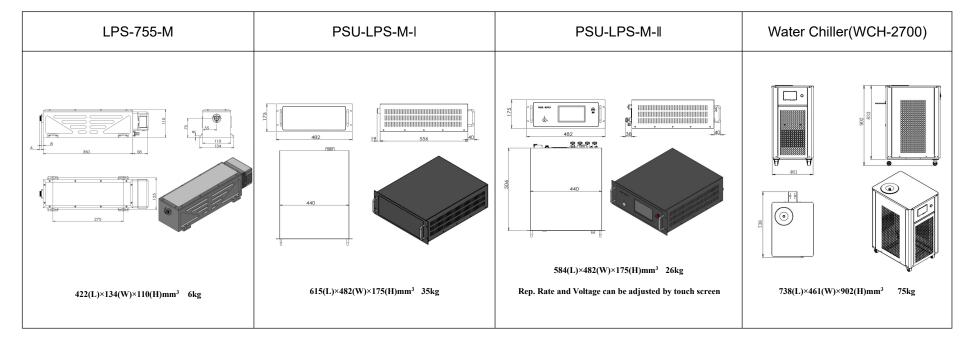

## SPECIFICATIONS

| Wavelength (nm)                    | 755±1                       |        |
|------------------------------------|-----------------------------|--------|
| Operating mode                     | Pulsed                      |        |
| Single pulse energy (J)            | 40@3ms                      | 60@5ms |
| Pulse duration (ms)                | 3~5                         |        |
| Rep. rate (Hz)                     | 1,EXT                       |        |
| Energy stability                   | <3%, <5%                    |        |
| Beam divergence, full angle (mrad) | ~20                         |        |
| Beam diameter (mm)                 | ~7                          |        |
| Warm-up time (minutes)             | <15                         |        |
| Beam height from base plate (mm)   | 75                          |        |
| Cooled method                      | Water Cooled                |        |
| Operating temperature (°C)         | 15~35                       |        |
| Power supply (220VAC)              | PSU-LPS-M-I and PSU-LPS-M-I |        |
| Expected lifetime (pulses)         | >106                        |        |
| Warranty period                    | 1 year                      |        |
|                                    | ·                           |        |