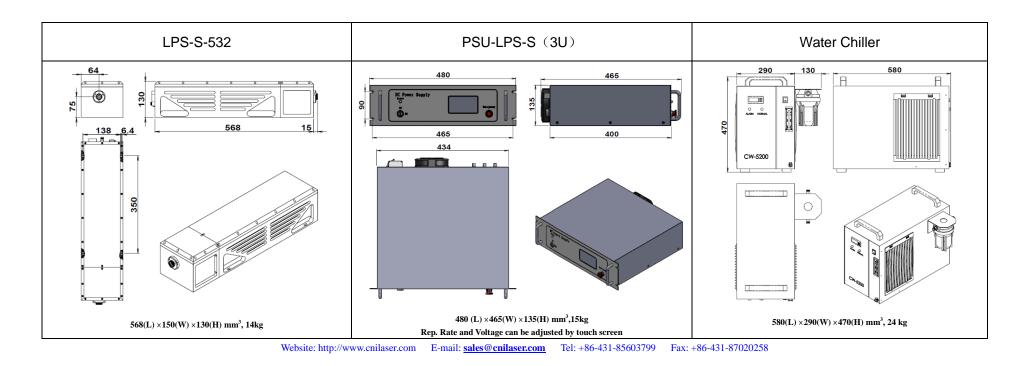

| Wavelength (nm)                    | 532±1                                                            |     |     |     |
|------------------------------------|------------------------------------------------------------------|-----|-----|-----|
| Operating mode                     | Q-switched: EOM (Electro-optic modulation)                       |     |     |     |
| Single pulse energy (mJ)           | 30                                                               | 50  | 100 | 150 |
| Pulse duration (ns)                | <10                                                              | <10 | <8  | <8  |
| Rep. rate (Hz)                     | 1~20 (adjustable)                                                |     |     |     |
| Energy stability                   | <4%                                                              |     |     |     |
| Warm-up time (minutes)             | <15                                                              |     |     |     |
| Beam divergence, full angle (mrad) | ~1                                                               | ~1  | ~1  | ~3  |
| Beam diameter (mm)                 | <6                                                               | <6  | 6   | 7   |
| Beam height from base plate (mm)   | 75                                                               |     |     |     |
| Cooled method                      | Water Cooled                                                     |     |     |     |
| Operating temperature (°C)         | 15~35                                                            |     |     |     |
| Power supply (220/110VAC)          | PSU-LPS-S(3U)                                                    |     |     |     |
| Expected lifetime (pulses)         | $10^{7} \sim 10^{8}$                                             |     |     |     |
| Warranty period                    | 1 year                                                           |     |     |     |
| Available Options                  | Higher repetition rates:≤20Hz; Jitter :~1ns (Sdev) ; Accessories |     |     |     |