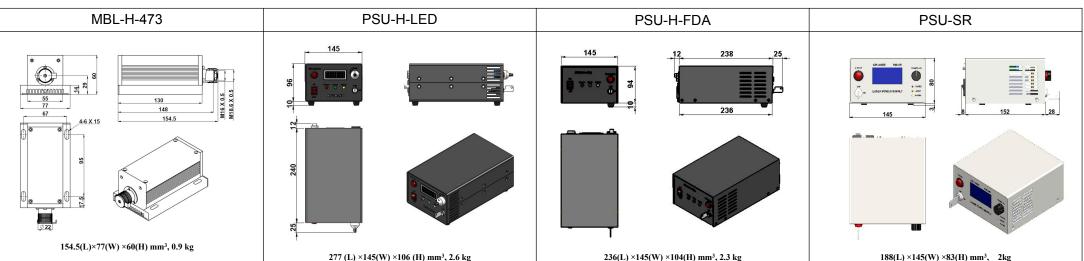

## **SPECIFICATIONS**

| Wavelength (nm)                         | 473±1                                                                       |
|-----------------------------------------|-----------------------------------------------------------------------------|
| Output power (mW)                       | >200, 250, 300, 350                                                         |
| Transverse mode                         | Near TEM <sub>01</sub>                                                      |
| Operating mode                          | CW                                                                          |
| Power stability (rms, over 4 hours)     | <5%                                                                         |
| Warm-up time (minutes)                  | <10                                                                         |
| M <sup>2</sup> factor                   | <2.0                                                                        |
| Beam divergence, full angle (mrad)      | <1.5                                                                        |
| Beam diameter at the aperture (mm)      | ~3.0                                                                        |
| Beam height from base plate (mm)        | 29                                                                          |
| Polarization ratio                      | >100:1                                                                      |
| Noise of amplitude (rms, 1~20MHz)       | ~30%                                                                        |
| Pointing stability after warm-up (mrad) | <0.05                                                                       |
| Operating temperature ( $^{\circ}$ C)   | 10~35                                                                       |
| Power supply (90-264VAC)                | PSU-H-LED<br>PSU-H-FDA<br>PSU-H-OEM<br>PSU-SR                               |
| Modulation option                       | TTL on/off, 1Hz-1KHz, 1KHz-10KHz, 10KHz-30KHz; and Analog modulation option |
| Expected lifetime (hours)               | 10000                                                                       |
| Warranty period                         | 1 year                                                                      |