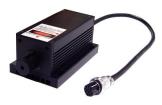

## LD PUMPED ALL-SOLID-STATE **BLUE LASER**

All solid state 473nm blue laser is made features of ultra compact, long lifetime, low cost and easy operating, which is used in experiment, fluorescence sensors, Raman spectrum, laser printing, holography, laser display, submarine communication, biomedicine, laser lighting show, etc.

## **SPECIFICATIONS**

| Wavelength (nm)                         | 473±1                                                                       |
|-----------------------------------------|-----------------------------------------------------------------------------|
| Output power (mW)                       | >200, 250, 300, 350                                                         |
| Transverse mode                         | Near TEM <sub>01</sub>                                                      |
| Operating mode                          | CW                                                                          |
| Power stability (rms, over 4 hours)     | <5%                                                                         |
| Warm-up time (minutes)                  | <10                                                                         |
| M <sup>2</sup> factor                   | <2.0                                                                        |
| Beam divergence, full angle (mrad)      | <1.5                                                                        |
| Beam diameter at the aperture (mm)      | ~3.0                                                                        |
| Beam height from base plate (mm)        | 29                                                                          |
| Polarization ratio                      | >100:1                                                                      |
| Noise of amplitude (rms, 1~20MHz)       | ~30%                                                                        |
| Pointing stability after warm-up (mrad) | <0.05                                                                       |
| Operating temperature ( $^{\circ}$ C)   | 10~35                                                                       |
| Power supply (90-264VAC)                | PSU-H-LED<br>PSU-H-FDA<br>PSU-H-OEM<br>PSU-SR                               |
| Modulation option                       | TTL on/off, 1Hz-1KHz, 1KHz-10KHz, 10KHz-30KHz; and Analog modulation option |
| Expected lifetime (hours)               | 10000                                                                       |
| Warranty period                         | 1 year                                                                      |