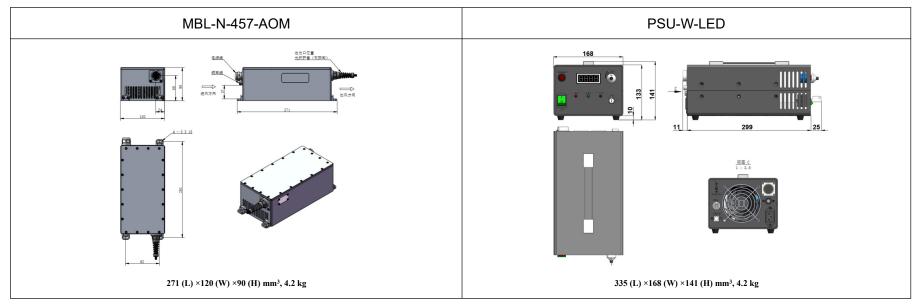

## SPECIFICATIONS

| Wavelength (nm)                          | 457±1                  |
|------------------------------------------|------------------------|
| Operating mode                           | CW                     |
| Output power (mW)                        | >1, 100, 200,, 800     |
| Power stability (rms, over 4 hours)      | <1%, <2%, <3%          |
| Transverse mode                          | Near TEM <sub>00</sub> |
| M <sup>2</sup> factor                    | 1.5~3.0                |
| Beam divergence, full angle (mrad)       | <1.2                   |
| Beam diameter at the aperture (1/e², mm) | ~2.0                   |
| Warm-up time (minutes)                   | <10                    |
| Polarization ratio                       | >100:1                 |
| Beam height from base plate (mm)         | 69                     |
| Operating temperature (°C)               | 10~35                  |
| Power supply (90-264VAC)                 | PSU-W-LED              |
| Modulation                               | 1MHz                   |
| Expected lifetime (hours)                | 10000                  |
| Warranty period                          | 1 year                 |
|                                          | ·                      |