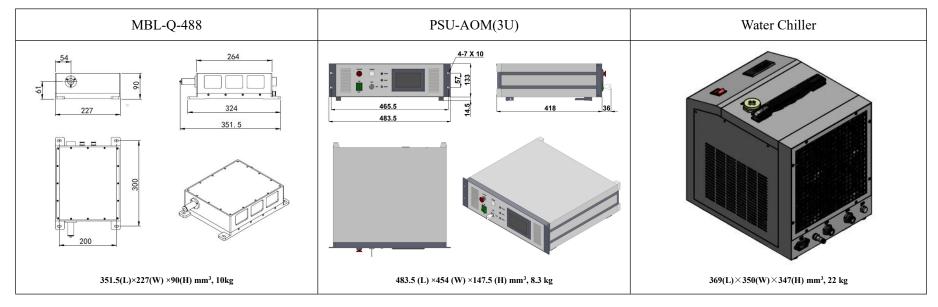

## 长春新产业光电技术有限公司

Changchun New Industries Optoelectronics Tech. Co., Ltd.

DATA SHEET

MBL -Q -488/1~300mW

| Wavelength (nm)                     | 488±1                    |  |
|-------------------------------------|--------------------------|--|
| Operating mode                      | Acousto-Optic Q-switched |  |
| Average power (mW)                  | 1-300@4kHz               |  |
| Pulse duration (ns)                 | ~30@4kHz&300mW           |  |
| Peak power (kW)                     | 2.5                      |  |
| Power stability (rms, over 4 hours) | <3%, <5%,                |  |
| Beam divergence, full angle (mrad)  | <5                       |  |
| Beam diameter at the aperture (mm)  | ~5                       |  |
| Beam height from base plate (mm)    | 61                       |  |
| Polarization ratio                  | >100:1                   |  |
| Warm-up time (minutes)              | <10                      |  |
| Cooled method                       | Water Cooled             |  |
| Power supply (90-264VAC)            | PSU-AOM(3U)              |  |
| Expected lifetime (hours)           | 10000                    |  |
| Warranty period                     | 1 year                   |  |