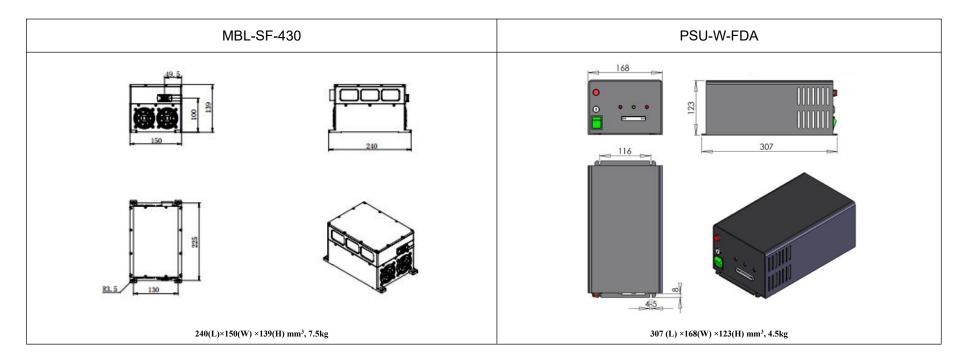

DATA SHEET

MBL-SF-430/1~100mW

## LD PUMPED ALL-SOLID-STATE **BLUE LASER**

All solid state 430nm blue laser is made features of ultra compact, long lifetime, low cost and easy operating, which is used in laser display, medical treatment, scientific research, etc.

## SPECIFICATIONS

| Wavelength (nm)                         | 430±2                  |
|-----------------------------------------|------------------------|
| Operating mode                          | CW                     |
| Output power (mW)                       | >10, 20, 50,,100       |
| Power stability (rms, over 4 hours)     | <3%,<5%,               |
| Transverse mode                         | Near TEM <sub>00</sub> |
| Beam divergence, full angle (mrad)      | <2                     |
| Beam diameter at the aperture (1/e²,mm) | ~5                     |
| Polarization ratio                      | >100:1                 |
| Beam height from base plate (mm)        | 100                    |
| Warm-up time (minutes)                  | <10                    |
| Operating temperature (°C)              | 15~30                  |
| Power supply (90-264VAC)                | PSU-W-FDA              |
| Expected lifetime (hours)               | 10000                  |
| Warranty period                         | 1 year                 |
|                                         |                        |