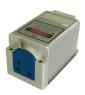

# MDL-XS-635 Optional Power Supply (100-240VAC) 70 74.4 4 x Ø 3 Control interface DC 12V 121(L) ×50(W) ×30.8 (H) mm<sup>3</sup>, 0.3kg 74.4(L) ×40(W) ×40 (H) mm<sup>3</sup>, 0.2kg

Tel: +86-431-85603799 Website: http://www.cnilaser.com E-mail: sales@cnilaser.com Fax: +86-431-87020258